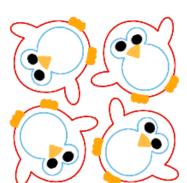

# Chubby Penguin FELT STITCHIES (in-the-hoop)©

# by GG Designs Embroidery Stitch count and colour chart

- Lime Green
- Gray
- 3. Sky Blue
- 4. Orange

7. Tangerine

- 5. Black
- 6. Red

- 1. Lime Green
- Gray
- 3. Sky Blue
- Orange 4
- 5. Black
- 6. Red
- 7. Tangerine